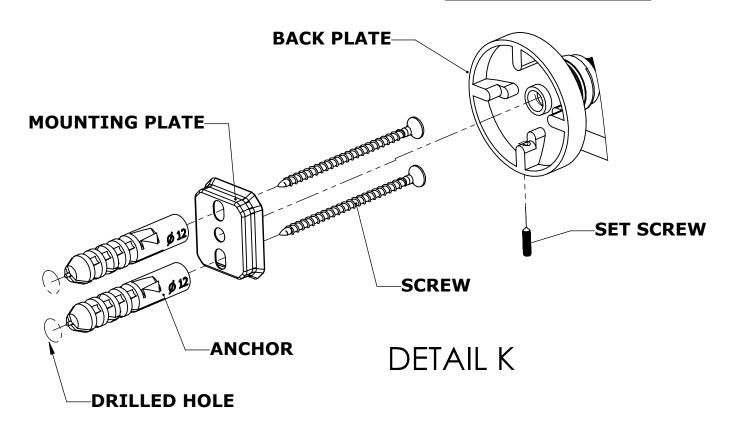

#### Step 1: Drill holes in Wall for screw anchors and attach Mounting Plate to Wall

Determine your desired location for installation and make a mark for the location of the mounting plate. Remove mounting plate from backplate by loosening set screw in backplate as pictured below. Place center hole of mounting plate over mark made above. Make 2 marks where mounting screws will be placed as shown below. Drill hole at each of the marks. (You may substitute other style mounting anchors or screws if desired). Place anchors into the holes made. Place mounting plate over holes and secure to mounting surface using screws as shown below.