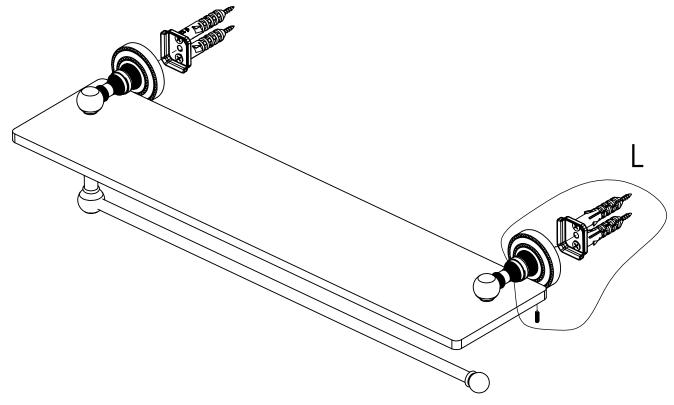

#### Step 2: Attach Bracket to Mounting Plate.

Place bracket on mounting plate and secure by tightening set screw as shown below.

### **PERSPECTIVE**