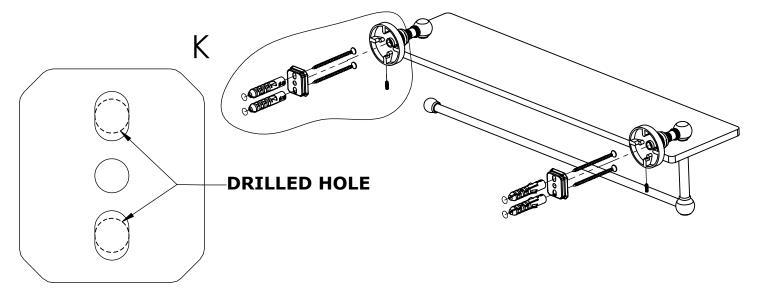

#### Step 1: Drill holes in Wall for screw anchors and attach Mounting Plate to Wall

Determine your desired location for installation and make a mark for the location of the mounting plate. Remove mounting plate from backplate by loosening set screw in backplate as pictured below. Place center hole of mounting plate over mark made above. Make 2 marks where mounting screws will be placed as shown below. Drill hole at each of the marks. (You may substitute other style mounting anchors or screws if desired). Place anchors into the holes made. Place mounting plate over holes and secure to mounting surface using screws as shown below.

#### **PERSPECTIVE**