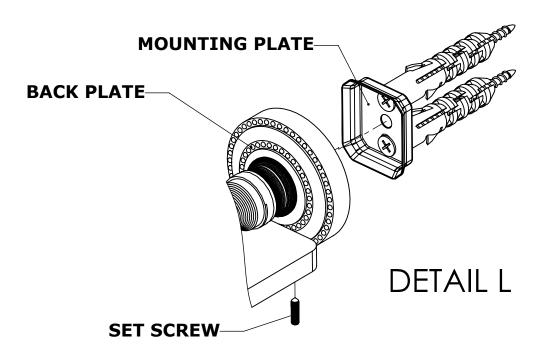

#### Step 2: Attach Bracket to Mounting Plate.

Place bracket on mounting plate and secure by tightening set screw as shown below.